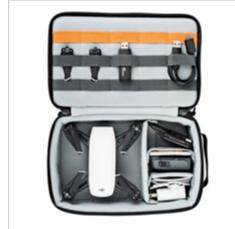

#### **ViewPoint CS 80**

Attachment points on front and back easily mount case on exterior of backpack.

Drone fits in two-thirds of space with divided room for charger and extra batteries

Interior folding storage panel flips up to access elastic slots for extra props and peripherals

Case is compact and easy to reach in a backpack with webbing handles on top and bottom