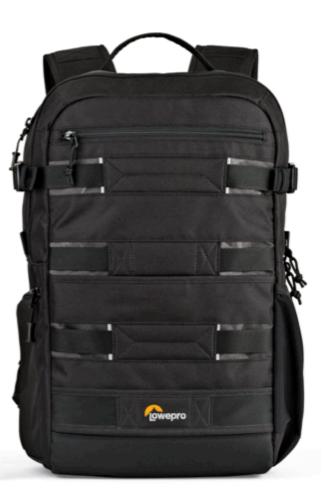

### **DJI Spark Fits in Lowepro**

We've identified 3 casesana specific best fit for the new DJI Spark photo drone:

- ViewPoint CS 60 the most compact fit, carries Spark, extra battery and props.
- ViewPoint CS 80 provides a secure, protected fit for the drone, with additional space for batteries, charging device and extra props.
- Dashpoint AVC 80 II Highest level of protection using FormShell technology
- ViewPoint BP 250 Ideally suited to carrying multiple gear sets internally using a Gear Box, which can be stored internally or mounted to the exterior.

#### **ViewPoint BP 250**

Ideally suited to carrying multiple gear sets internally using Gear Box design

The Gear Box is accessed through a separate zippered side access

Interior folding storage panel flips up to access elastic slots for extra props and peripherals