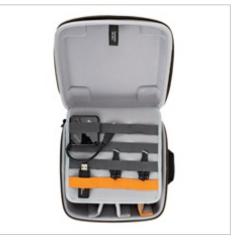

#### **ViewPoint CS 60**

Attachment points on front and back easily mount case on exterior of backpack.

Drone fills space with divided room for extra battery

Interior folding storage panel flips up to access elastic slots for extra props and peripherals

Case is compact and easy to reach in a backpack with webbing handle on top