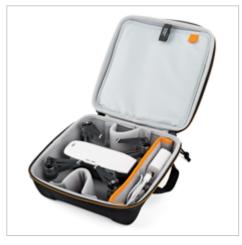

#### **DashPoint AVC 80II**

FormShell construction provided highest level of protection

Interior folding storage panel flips up to access elastic slots for extra props and peripherals

Drone fills space with divided room for charger or extra battery

Case is compact and easy to reach in a backpack with webbing handle on top