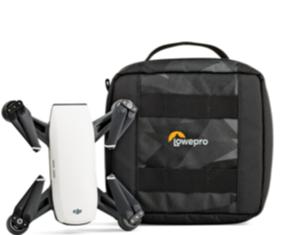

#### **ViewPoint CS 60**

Attachment points on front and back easily mount case on exterior of backpack.

Drone fills space with divided room for extra battery

Interior folding storage panel flips up to access elastic slots for extra props and peripherals

Case is compact and easy to reach in a backpack with webbing handle on top