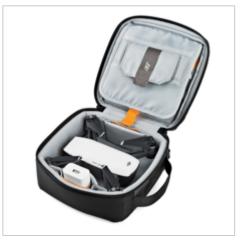

#### **ViewPoint CS 60**

Attachment points on front and back easily mount case on exterior of backpack.

Drone fills space with divided room for extra battery

Interior folding storage panel flips up to access elastic slots for extra props and peripherals

Case is compact and easy to reach in a backpack with webbing handle on top