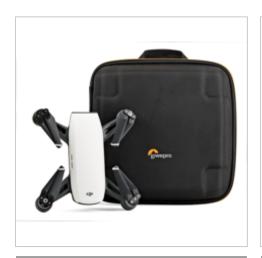

### **DJI Spark Fits in Lowepro**

We've identified 3 casesana specific best fit for the new DJI Spark photo drone:

- ViewPoint CS 60 the most compact fit, carries Spark, extra battery and props.
- ViewPoint CS 80 provides a secure, protected fit for the drone, with additional space for batteries, charging device and extra props.
- Dashpoint AVC 80 II Highest level of protection using FormShell technology
- ViewPoint BP 250 Ideally suited to carrying multiple gear sets internally using a Gear Box, which can be stored internally or mounted to the exterior.

The these models are currently available to order or on the Lowepro website at <a href="www.Lowepro.com">www.Lowepro.com</a>. All images are available in high resolution.

Dashpoint AVC 80 II

ViewPoint BP 250