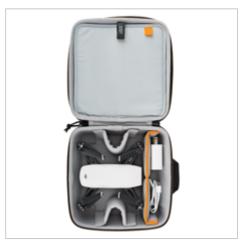

#### **DashPoint AVC 80II**

FormShell construction provided highest level of protection

Interior folding storage panel flips up to access elastic slots for extra props and peripherals

Drone fills space with divided room for charger or extra battery

Case is compact and easy to reach in a backpack with webbing handle on top