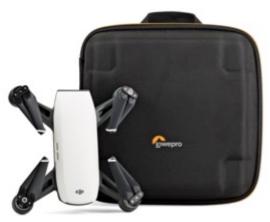

#### **DashPoint AVC 80II**

FormShell construction provided highest level of protection

Interior folding storage panel flips up to access elastic slots for extra props and peripherals

Drone fills space with divided room for charger or extra battery

Case is compact and easy to reach in a backpack with webbing handle on top