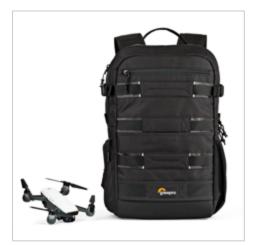

### **DJI Spark Fits in Lowepro**

We've identified 3 casesana specific best fit for the new DJI Spark photo drone:

- ViewPoint CS 60 the most compact fit, carries Spark, extra battery and props.
- ViewPoint CS 80 provides a secure, protected fit for the drone, with additional space for batteries, charging device and extra props.
- Dashpoint AVC 80 II Highest level of protection using FormShell technology
- ViewPoint BP 250 Ideally suited to carrying multiple gear sets internally using a Gear Box, which can be stored internally or mounted to the exterior.

#### **ViewPoint BP 250**

Ideally suited to carrying multiple gear sets internally using Gear Box design

The Gear Box is accessed through a separate zippered side access

Interior folding storage panel flips up to access elastic slots for extra props and peripherals