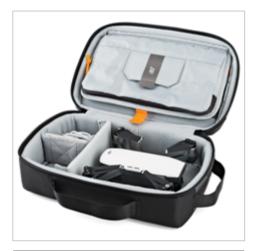

#### **ViewPoint CS 80**

Attachment points on front and back easily mount case on exterior of backpack.

Drone fits in two-thirds of space with divided room for charger and extra batteries

Interior folding storage panel flips up to access elastic slots for extra props and peripherals

Case is compact and easy to reach in a backpack with webbing handles on top and bottom