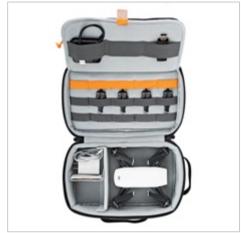

#### **ViewPoint BP 250**

Ideally suited to carrying multiple gear sets internally using Gear Box design

The Gear Box is accessed through a separate zippered side access

Interior folding storage panel flips up to access elastic slots for extra props and peripherals