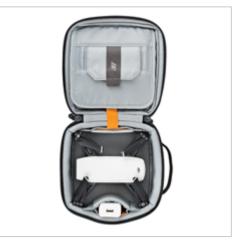

#### **ViewPoint CS 60**

Attachment points on front and back easily mount case on exterior of backpack.

Drone fills space with divided room for extra battery

Interior folding storage panel flips up to access elastic slots for extra props and peripherals

Case is compact and easy to reach in a backpack with webbing handle on top