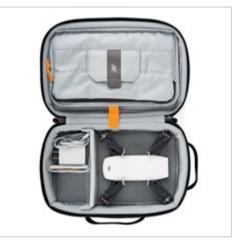

#### **ViewPoint CS 80**

Attachment points on front and back easily mount case on exterior of backpack.

Drone fits in two-thirds of space with divided room for charger and extra batteries

Interior folding storage panel flips up to access elastic slots for extra props and peripherals

Case is compact and easy to reach in a backpack with webbing handles on top and bottom