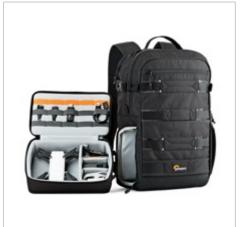

#### **ViewPoint BP 250**

Ideally suited to carrying multiple gear sets internally using Gear Box design

The Gear Box is accessed through a separate zippered side access

Interior folding storage panel flips up to access elastic slots for extra props and peripherals