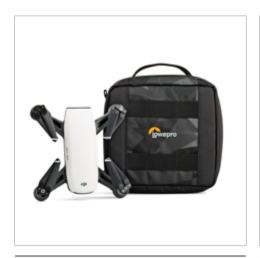

### **DJI Spark Fits in Lowepro**

We've identified 3 casesana specific best fit for the new DJI Spark photo drone:

- ViewPoint CS 60 the most compact fit, carries Spark, extra battery and props.
- ViewPoint CS 80 provides a secure, protected fit for the drone, with additional space for batteries, charging device and extra props.
- Dashpoint AVC 80 II Highest level of protection using FormShell technology
- ViewPoint BP 250 Ideally suited to carrying multiple gear sets internally using a Gear Box, which can be stored internally or mounted to the exterior.

#### **ViewPoint CS 80**

Attachment points on front and back easily mount case on exterior of backpack.

Drone fits in two-thirds of space with divided room for charger and extra batteries

Interior folding storage panel flips up to access elastic slots for extra props and peripherals

Case is compact and easy to reach in a backpack with webbing handles on top and bottom