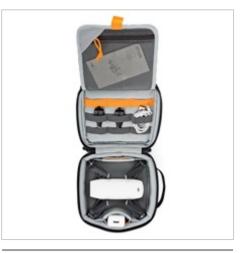

#### **ViewPoint CS 80**

Attachment points on front and back easily mount case on exterior of backpack.

Drone fits in two-thirds of space with divided room for charger and extra batteries

Interior folding storage panel flips up to access elastic slots for extra props and peripherals

Case is compact and easy to reach in a backpack with webbing handles on top and bottom