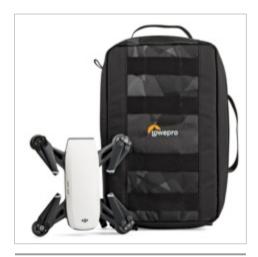

### **DJI Spark Fits in Lowepro**

We've identified 3 casesana specific best fit for the new DJI Spark photo drone:

- ViewPoint CS 60 the most compact fit, carries Spark, extra battery and props.
- ViewPoint CS 80 provides a secure, protected fit for the drone, with additional space for batteries, charging device and extra props.
- Dashpoint AVC 80 II Highest level of protection using FormShell technology
- ViewPoint BP 250 Ideally suited to carrying multiple gear sets internally using a Gear Box, which can be stored internally or mounted to the exterior.

The these models are currently available to order or on the Lowepro website at <a href="www.Lowepro.com">www.Lowepro.com</a>. All images are available in high resolution.

Dashpoint AVC 80 II

ViewPoint BP 250