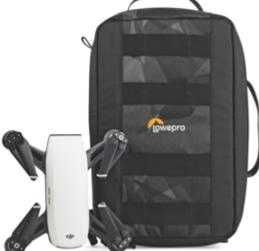

#### **ViewPoint CS 80**

Attachment points on front and back easily mount case on exterior of backpack.

Drone fits in two-thirds of space with divided room for charger and extra batteries

Interior folding storage panel flips up to access elastic slots for extra props and peripherals

Case is compact and easy to reach in a backpack with webbing handles on top and bottom