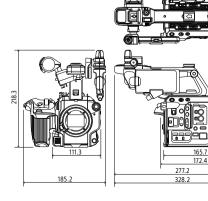

### **Specifications**

| Specifica                     | 10115                                                                                                                                                                                                                                                                                                                                                                                                                                                                                                                                                                                                                                                                                                                                                                                                                                                                                                                                                                                                                                                                                                                                                                                                                                                                                                                                                                                                                                                                                                                                                                                                                                                                                                                                                                                                                                                                                                                                                                                                                                                                                                                          |  |  |  |
|-------------------------------|--------------------------------------------------------------------------------------------------------------------------------------------------------------------------------------------------------------------------------------------------------------------------------------------------------------------------------------------------------------------------------------------------------------------------------------------------------------------------------------------------------------------------------------------------------------------------------------------------------------------------------------------------------------------------------------------------------------------------------------------------------------------------------------------------------------------------------------------------------------------------------------------------------------------------------------------------------------------------------------------------------------------------------------------------------------------------------------------------------------------------------------------------------------------------------------------------------------------------------------------------------------------------------------------------------------------------------------------------------------------------------------------------------------------------------------------------------------------------------------------------------------------------------------------------------------------------------------------------------------------------------------------------------------------------------------------------------------------------------------------------------------------------------------------------------------------------------------------------------------------------------------------------------------------------------------------------------------------------------------------------------------------------------------------------------------------------------------------------------------------------------|--|--|--|
|                               | PXW-FS5M2                                                                                                                                                                                                                                                                                                                                                                                                                                                                                                                                                                                                                                                                                                                                                                                                                                                                                                                                                                                                                                                                                                                                                                                                                                                                                                                                                                                                                                                                                                                                                                                                                                                                                                                                                                                                                                                                                                                                                                                                                                                                                                                      |  |  |  |
| General                       |                                                                                                                                                                                                                                                                                                                                                                                                                                                                                                                                                                                                                                                                                                                                                                                                                                                                                                                                                                                                                                                                                                                                                                                                                                                                                                                                                                                                                                                                                                                                                                                                                                                                                                                                                                                                                                                                                                                                                                                                                                                                                                                                |  |  |  |
| Mass                          | Approx. 830g (Body only)                                                                                                                                                                                                                                                                                                                                                                                                                                                                                                                                                                                                                                                                                                                                                                                                                                                                                                                                                                                                                                                                                                                                                                                                                                                                                                                                                                                                                                                                                                                                                                                                                                                                                                                                                                                                                                                                                                                                                                                                                                                                                                       |  |  |  |
|                               | Approx. 1lb 13.2 oz (Body only)                                                                                                                                                                                                                                                                                                                                                                                                                                                                                                                                                                                                                                                                                                                                                                                                                                                                                                                                                                                                                                                                                                                                                                                                                                                                                                                                                                                                                                                                                                                                                                                                                                                                                                                                                                                                                                                                                                                                                                                                                                                                                                |  |  |  |
|                               | Approx. 2.2kg (with SELP18105G and lens hood[optional], battery pack BP-U30, large eyecup, lcd panel, handle, grip w/o gripbelt)                                                                                                                                                                                                                                                                                                                                                                                                                                                                                                                                                                                                                                                                                                                                                                                                                                                                                                                                                                                                                                                                                                                                                                                                                                                                                                                                                                                                                                                                                                                                                                                                                                                                                                                                                                                                                                                                                                                                                                                               |  |  |  |
|                               | Approx. 4lb 14.5 oz (with SELP18105G and lens hood[optional], battery pack BP-U30, large eyecup, lcd panel, handle, grip w/o gripbelt)                                                                                                                                                                                                                                                                                                                                                                                                                                                                                                                                                                                                                                                                                                                                                                                                                                                                                                                                                                                                                                                                                                                                                                                                                                                                                                                                                                                                                                                                                                                                                                                                                                                                                                                                                                                                                                                                                                                                                                                         |  |  |  |
| Dimensions (W x H x           | Approx. 111.3 x 128.7 x 172.4 mm (Body only including the projecting parts)                                                                                                                                                                                                                                                                                                                                                                                                                                                                                                                                                                                                                                                                                                                                                                                                                                                                                                                                                                                                                                                                                                                                                                                                                                                                                                                                                                                                                                                                                                                                                                                                                                                                                                                                                                                                                                                                                                                                                                                                                                                    |  |  |  |
| D)[[F_WI0001]]                | Approx. 185.2 x 218.3 x 369.5 mm (with SELP18105G and lens hood[optional], large eyecup, lcd panel, handle, grip w/o grip belt and including the projecting parts)                                                                                                                                                                                                                                                                                                                                                                                                                                                                                                                                                                                                                                                                                                                                                                                                                                                                                                                                                                                                                                                                                                                                                                                                                                                                                                                                                                                                                                                                                                                                                                                                                                                                                                                                                                                                                                                                                                                                                             |  |  |  |
|                               | Approx. 41/2 x 51/8 x 67/8 inches (Body only including the projecting parts)                                                                                                                                                                                                                                                                                                                                                                                                                                                                                                                                                                                                                                                                                                                                                                                                                                                                                                                                                                                                                                                                                                                                                                                                                                                                                                                                                                                                                                                                                                                                                                                                                                                                                                                                                                                                                                                                                                                                                                                                                                                   |  |  |  |
|                               | Approx. 7 3/8 x 8 5/8 x 14 5/8 inches (with SELP18105G and lens hood[optional], large eyecup, lcd panel, handle, grip w/o grip belt and including the projecting parts)                                                                                                                                                                                                                                                                                                                                                                                                                                                                                                                                                                                                                                                                                                                                                                                                                                                                                                                                                                                                                                                                                                                                                                                                                                                                                                                                                                                                                                                                                                                                                                                                                                                                                                                                                                                                                                                                                                                                                        |  |  |  |
| Power Requirements            | DC 14.4V (battery pack) DC 12.0V (AC adaptor)                                                                                                                                                                                                                                                                                                                                                                                                                                                                                                                                                                                                                                                                                                                                                                                                                                                                                                                                                                                                                                                                                                                                                                                                                                                                                                                                                                                                                                                                                                                                                                                                                                                                                                                                                                                                                                                                                                                                                                                                                                                                                  |  |  |  |
| Power Consumption             | Approx. 11.8W [60i] Approx. 11.5W [50i](while recording with LCD Off, EVF On when the external device connector is not used.)                                                                                                                                                                                                                                                                                                                                                                                                                                                                                                                                                                                                                                                                                                                                                                                                                                                                                                                                                                                                                                                                                                                                                                                                                                                                                                                                                                                                                                                                                                                                                                                                                                                                                                                                                                                                                                                                                                                                                                                                  |  |  |  |
|                               | Approx. 12.6W [60i] Approx. 12.3W [50i] (while recording with LCD On, EVF On when the external device connector is used.)                                                                                                                                                                                                                                                                                                                                                                                                                                                                                                                                                                                                                                                                                                                                                                                                                                                                                                                                                                                                                                                                                                                                                                                                                                                                                                                                                                                                                                                                                                                                                                                                                                                                                                                                                                                                                                                                                                                                                                                                      |  |  |  |
| Operating                     | 0°C to 40°C                                                                                                                                                                                                                                                                                                                                                                                                                                                                                                                                                                                                                                                                                                                                                                                                                                                                                                                                                                                                                                                                                                                                                                                                                                                                                                                                                                                                                                                                                                                                                                                                                                                                                                                                                                                                                                                                                                                                                                                                                                                                                                                    |  |  |  |
| Temperature                   | 32°F to 104°F                                                                                                                                                                                                                                                                                                                                                                                                                                                                                                                                                                                                                                                                                                                                                                                                                                                                                                                                                                                                                                                                                                                                                                                                                                                                                                                                                                                                                                                                                                                                                                                                                                                                                                                                                                                                                                                                                                                                                                                                                                                                                                                  |  |  |  |
| Storage Temperature           | -20°C to +60°C                                                                                                                                                                                                                                                                                                                                                                                                                                                                                                                                                                                                                                                                                                                                                                                                                                                                                                                                                                                                                                                                                                                                                                                                                                                                                                                                                                                                                                                                                                                                                                                                                                                                                                                                                                                                                                                                                                                                                                                                                                                                                                                 |  |  |  |
|                               | -4°F to +140°F                                                                                                                                                                                                                                                                                                                                                                                                                                                                                                                                                                                                                                                                                                                                                                                                                                                                                                                                                                                                                                                                                                                                                                                                                                                                                                                                                                                                                                                                                                                                                                                                                                                                                                                                                                                                                                                                                                                                                                                                                                                                                                                 |  |  |  |
| Battery Operating<br>Time     | With battery pack BP-U90: approx. 6 hours, 40 minutes [60i] approx. 6 hours, 45 minutes [50i] (While recording with LCD On, EVF Off when the external device connector is not used.)                                                                                                                                                                                                                                                                                                                                                                                                                                                                                                                                                                                                                                                                                                                                                                                                                                                                                                                                                                                                                                                                                                                                                                                                                                                                                                                                                                                                                                                                                                                                                                                                                                                                                                                                                                                                                                                                                                                                           |  |  |  |
|                               | With battery pack BP-U60: approx. 4 hours, 15 minutes [60i] approx. 4 hours, 20 minutes [50i] (While recording with LCD On, EVF Off when the external device connector is not used.)                                                                                                                                                                                                                                                                                                                                                                                                                                                                                                                                                                                                                                                                                                                                                                                                                                                                                                                                                                                                                                                                                                                                                                                                                                                                                                                                                                                                                                                                                                                                                                                                                                                                                                                                                                                                                                                                                                                                           |  |  |  |
|                               | With battery pack BP-U60: approx. 4 hours, 15 minutes [60] approx. 4 hours, 20 minutes [50] (While recording with LCD on, EV FOf When the external device connector is not used.) With battery pack BP-U30: approx. 2 hours, 10 minutes [60] approx. 3 hours, 10 minutes [60] approx. 4 hours, 20 minutes |  |  |  |
| Lens                          |                                                                                                                                                                                                                                                                                                                                                                                                                                                                                                                                                                                                                                                                                                                                                                                                                                                                                                                                                                                                                                                                                                                                                                                                                                                                                                                                                                                                                                                                                                                                                                                                                                                                                                                                                                                                                                                                                                                                                                                                                                                                                                                                |  |  |  |
| Lens Mount                    | E-mount                                                                                                                                                                                                                                                                                                                                                                                                                                                                                                                                                                                                                                                                                                                                                                                                                                                                                                                                                                                                                                                                                                                                                                                                                                                                                                                                                                                                                                                                                                                                                                                                                                                                                                                                                                                                                                                                                                                                                                                                                                                                                                                        |  |  |  |
| Camera Section                | F 16 25 (1966)                                                                                                                                                                                                                                                                                                                                                                                                                                                                                                                                                                                                                                                                                                                                                                                                                                                                                                                                                                                                                                                                                                                                                                                                                                                                                                                                                                                                                                                                                                                                                                                                                                                                                                                                                                                                                                                                                                                                                                                                                                                                                                                 |  |  |  |
| Imaging Device<br>(Type)      | "Exmor" Super35 CMOS Sensor                                                                                                                                                                                                                                                                                                                                                                                                                                                                                                                                                                                                                                                                                                                                                                                                                                                                                                                                                                                                                                                                                                                                                                                                                                                                                                                                                                                                                                                                                                                                                                                                                                                                                                                                                                                                                                                                                                                                                                                                                                                                                                    |  |  |  |
| Effective Picture<br>Elements | 3840 (H) x 2160 (V)(16:9) 4096 (H) x 2160 (V)(17:9, at RAW output)                                                                                                                                                                                                                                                                                                                                                                                                                                                                                                                                                                                                                                                                                                                                                                                                                                                                                                                                                                                                                                                                                                                                                                                                                                                                                                                                                                                                                                                                                                                                                                                                                                                                                                                                                                                                                                                                                                                                                                                                                                                             |  |  |  |
| Built-in Optical Filters      | ND filters OFF: CLEAR 1: 1/4ND 2: 1/16ND 3: 1/64ND Linear variable ND (1/4ND to 1/128ND)                                                                                                                                                                                                                                                                                                                                                                                                                                                                                                                                                                                                                                                                                                                                                                                                                                                                                                                                                                                                                                                                                                                                                                                                                                                                                                                                                                                                                                                                                                                                                                                                                                                                                                                                                                                                                                                                                                                                                                                                                                       |  |  |  |
| Minimum<br>Illumination       | 0.16Lux [60i] (IRIS F1.4, GAIN Auto, Shu tter Speed 1/24) 0.18Lux [50i] (IRIS F1.4, GAIN Auto, Shutter Speed 1/25)                                                                                                                                                                                                                                                                                                                                                                                                                                                                                                                                                                                                                                                                                                                                                                                                                                                                                                                                                                                                                                                                                                                                                                                                                                                                                                                                                                                                                                                                                                                                                                                                                                                                                                                                                                                                                                                                                                                                                                                                             |  |  |  |
| ISO Sensitivity               | ISO2000 (S-Log2/S-Log3 Gamma)                                                                                                                                                                                                                                                                                                                                                                                                                                                                                                                                                                                                                                                                                                                                                                                                                                                                                                                                                                                                                                                                                                                                                                                                                                                                                                                                                                                                                                                                                                                                                                                                                                                                                                                                                                                                                                                                                                                                                                                                                                                                                                  |  |  |  |
| Shutter Speed                 | 1/8 to 1/10000 sec. (60i) 1/6 to 1/10000 sec. (50i/24p)                                                                                                                                                                                                                                                                                                                                                                                                                                                                                                                                                                                                                                                                                                                                                                                                                                                                                                                                                                                                                                                                                                                                                                                                                                                                                                                                                                                                                                                                                                                                                                                                                                                                                                                                                                                                                                                                                                                                                                                                                                                                        |  |  |  |
| Slow & Quick Motion           | [30p]:2160p: Frame rate selectable 1.2.4.8.15.30 fps                                                                                                                                                                                                                                                                                                                                                                                                                                                                                                                                                                                                                                                                                                                                                                                                                                                                                                                                                                                                                                                                                                                                                                                                                                                                                                                                                                                                                                                                                                                                                                                                                                                                                                                                                                                                                                                                                                                                                                                                                                                                           |  |  |  |
| Function                      | [25p]:2160p: Frame rate selectable 1.2.3.6.12.25 fps                                                                                                                                                                                                                                                                                                                                                                                                                                                                                                                                                                                                                                                                                                                                                                                                                                                                                                                                                                                                                                                                                                                                                                                                                                                                                                                                                                                                                                                                                                                                                                                                                                                                                                                                                                                                                                                                                                                                                                                                                                                                           |  |  |  |
|                               | [601]:1080p: Frame rate selectable 1,2,4,8,15,30,60,120 fps                                                                                                                                                                                                                                                                                                                                                                                                                                                                                                                                                                                                                                                                                                                                                                                                                                                                                                                                                                                                                                                                                                                                                                                                                                                                                                                                                                                                                                                                                                                                                                                                                                                                                                                                                                                                                                                                                                                                                                                                                                                                    |  |  |  |
|                               | [50i]: 1080p: Frame rate selectable 1,2,3,6,12,25,50,100 fps                                                                                                                                                                                                                                                                                                                                                                                                                                                                                                                                                                                                                                                                                                                                                                                                                                                                                                                                                                                                                                                                                                                                                                                                                                                                                                                                                                                                                                                                                                                                                                                                                                                                                                                                                                                                                                                                                                                                                                                                                                                                   |  |  |  |