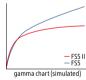

## **Stunning** new Super 35 look

FS5 II's all-new default look is specifically tuned to meet the requirements of today's content creators with rich mid-range colours, alluring facial tones and a softer tonal look tuned with the same expertise as Sony's worldleading VENICE digital cinematography camera. Straight out of the camera your content will look fresh and vivid, with subjects that really stand out, while still retaining plenty of latitude for post production refinement due to the high performance Super 35 Exmor™ sensor.

#### **Creative Picture Profiles**

FS5 II features an all-new default look with beautiful highlights and subtle, well rendered facial tones for more emotive visuals where your subjects naturally stand out. . There's also an additional nine Picture Profiles, including ones customised for S-Log2, S-Log3 and a profile specifically tuned to provide vibrant, high contrast visuals for creators who desire a DSLR-stlye look