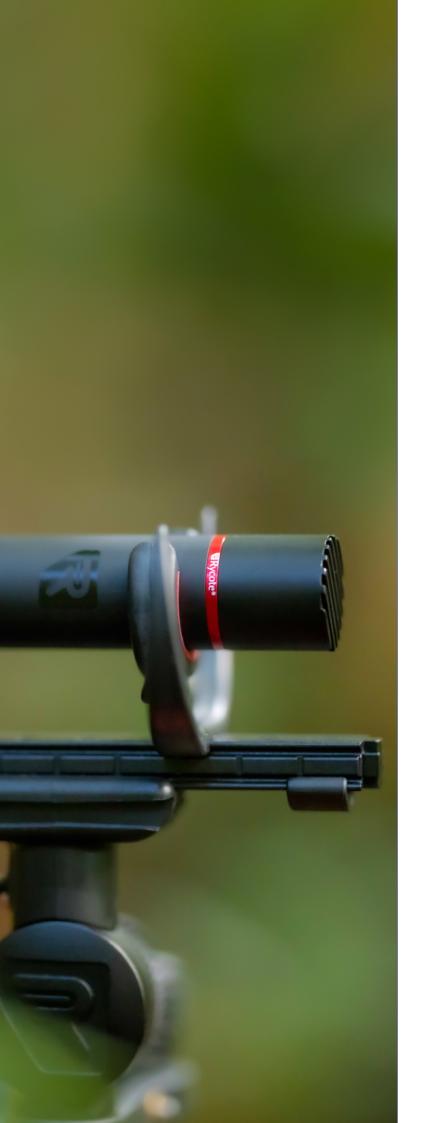

# **OM-08**

78mm Omnidirectional Condenser Microphone RYC979005

1mm:1mm

\*dimensions in mm

The Rycote OM-08 is an omnidirectional pencil condenser microphone designed for a range of applications in studio and field recording. The OM-08 microphones provide solid low frequency response with virtually no drop off at 20Hz. The microphones are built on Rycote's ultralow self-noise preamp design and capsules which offer a consistent sonic signature that mixes well when cut together with other Rycote microphones in the range. The OM-08 microphones can be used individually or in matched stereo pairs.