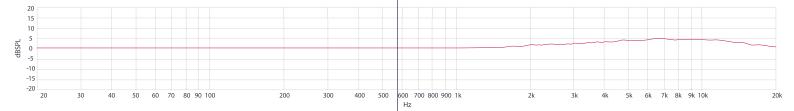

onse

#### **Preamp**

- Compact design
- Ultralow noise circuitry
- Sophisticated RF shielding
- Low power consumption

#### **Connector**

- Gold-plated Neutrik XLR connections

#### **RF** - protection

- Active in-line filtering
- Fine-tuned mechanical RF shielding
- Tested against RF interference

#### **Materials**

- Preamp housing made from non-corrosive machined brass low impedance to ensure best possible and longest lasting RF shielding
- Capsule made from lightweight machined aluminium
- Non-reflective finish

# **COMPATIBLE PRODUCTS & ACCESSORIES**

- 5cm SGM Foam
- 5cm Classic Softie
- 5cm Short Fur Softie
- 5cm Super Softie
- Nano Shield Kit NS1-BA
- Cyclone Windshield, Small
- Modular Windshield WS 10 Kit
- Baseball 19/20mm

## **POLAR PATTERN**



# **FREQUENCY RESPONSE**