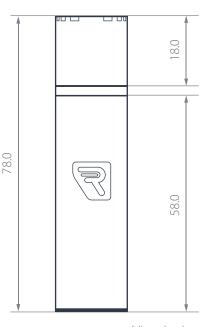

# **OM-08**

78mm Omnidirectional Condenser Microphone RYC979005

1mm:1mm

\*dimensions in mm

The Rycote OM-08 is an omnidirectional pencil condenser microphone designed for a range of applications in studio and field recording. The OM-08 microphones provide solid low frequency response with virtually no drop off at 20Hz. The microphones are built on Rycote's ultralow self-noise preamp design and capsules which offer a consistent sonic signature that mixes well when cut together with other Rycote microphones in the range. The OM-08 microphones can be used individually or in matched stereo pairs.