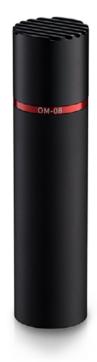

# **OM-08**

78mm Omnidirectional Condenser Microphone RYC979005

1mm:1mm

\*dimensions in mm

The Rycote OM-08 is an omnidirectional pencil condenser microphone designed for a range of applications in studio and field recording. The OM-08 microphones provide solid low frequency response with virtually no drop off at 20Hz. The microphones are built on Rycote's ultralow self-noise preamp design and capsules which offer a consistent sonic signature that mixes well when cut together with other Rycote microphones in the range. The OM-08 microphones can be used individually or in matched stereo pairs.

# **OM-08**