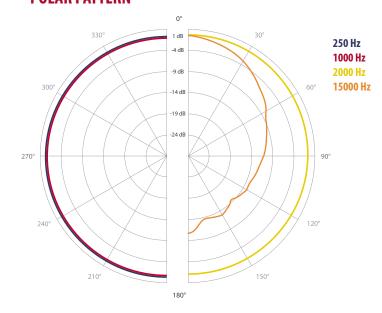

Excellent low frequency response

#### **Preamp**

- Compact design
- Ultralow noise circuitry
- Sophisticated RF shielding
- Low power consumption

#### **Connector**

- Gold-plated Neutrik XLR connections

#### **RF** - protection

- Active in-line filtering
- Fine-tuned mechanical RF shielding
- Tested against RF interference

#### **Materials**

- Preamp housing made from non-corrosive machined brass low impedance to ensure best possible and longest lasting RF shielding
- Capsule made from lightweight machined aluminium
- Non-reflective finish

# **COMPATIBLE PRODUCTS & ACCESSORIES**

- 5cm SGM Foam
- 5cm Classic Softie
- 5cm Short Fur Softie
- 5cm Super Softie
- Nano Shield Kit NS1-BA
- Cyclone Windshield, Small
- Modular Windshield WS 10 Kit
- Baseball 19/20mm

## **POLAR PATTERN**



# **FREQUENCY RESPONSE**